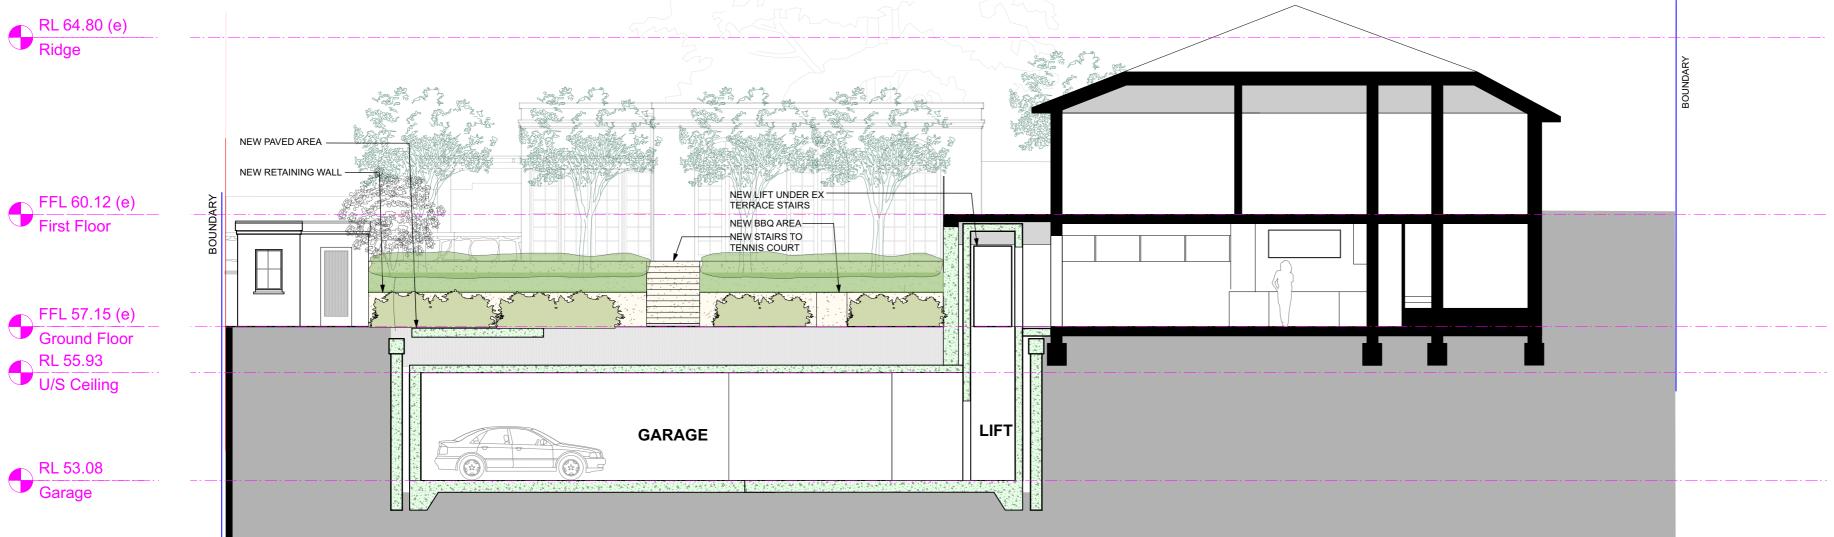

1 Section E Scale 1:100 LEGEND

WALLS TO BE DEMOLISHED

EXISTING WALLS

NEW WALLS
NEW WORKS

AS AUSTRALIAN STANDARD

EX EXISTING
SB SANDSTONE BLOCK

TW STORMWATER

TM TIMBER